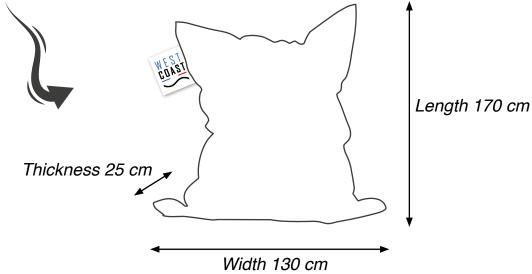

#### **MATERIALS USED:**

> Filling: 360 liters of flame-retardant polystyrene balls

> Cover material : 100% Polyester