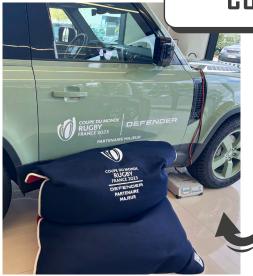

#### **CUSTOMIZATION**

> Water Poufs can be flocked\* or printed with your own brand, company's logo and name.

Our cushion in partnership with Land Rover

\*Customised embroidery on request.